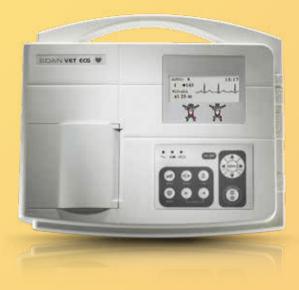

## VE-100 Single-Channel ECG

- Compact digital and portable design
- Vivid waveform display
- Built-in rechargeable Li-ion battery, AC/DC power supply
- Auto/Manual work mode selectable
- · Lead-off detection and display
- Complete digital filters, resisting baseline drift, AC and EMG interference
- Baseline automatically adjustable to optimize printing position
- High-resolution thermal printing