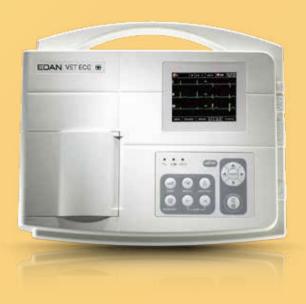

## VE-300 Three-Channel ECG

- Compact digital and portable design
- Vivid waveform display
- Built-in rechargeable Li-ion battery, AC/DC power supply
- Auto/Manual work mode selectable
- Lead-off detection and display
- Complete digital filters, resisting baseline drift, AC and EMG interference
- Baseline automatically adjustable to optimize printing position
- High-resolution thermal printing
- Communication interface: Ethernet/RS232/USB
- PC-based ECG data management software (optional)