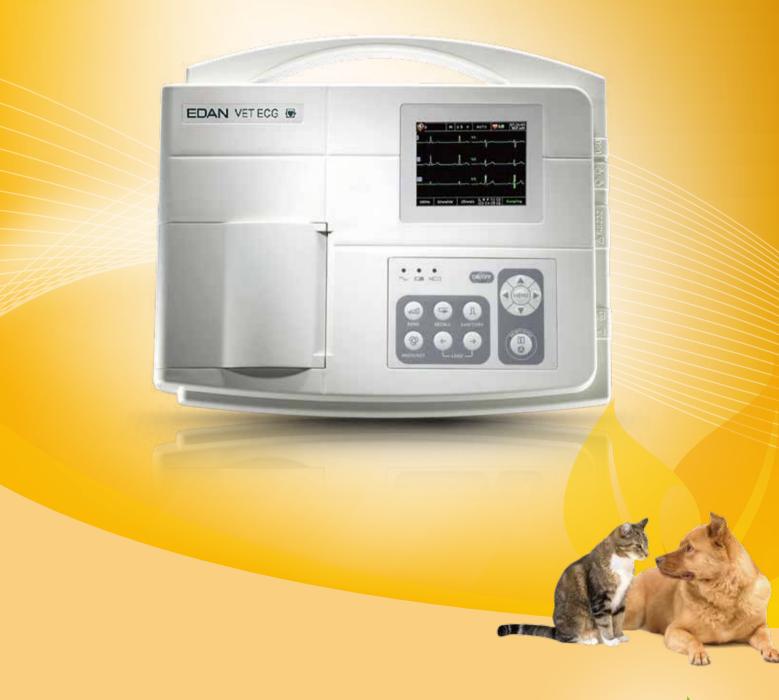

## VE-100/VE-300

Veterinary Electrocardiograph

## VE-100/VE-300 Veterinary Electrocardiograph

We respect lives, and treat them equally. Our Three-Channel and Single-Channel ECG machines for vets are carefully designed without compromising in quality and accuracy, ensuring your confidence in dealing with your lovely pets.